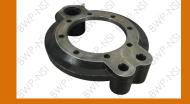

## **Product of the Week! Brake Spiders**

Brake Spiders supports the various components of brake assemblies

There are 2 types of Brake Spiders, weld on and bolt on.

Weld on Brake Spiders are welded directly to the truck.

## Weld on Brake Spiders

M-2650

Dana 5-1/8 Pilot 16-1/2 Shoes

M-2652

Dana 5-1/8 Pilot 12-1/4 Shoes

**Bolt on Brake Spiders** 

**M-737** 

Universal 16 Hole 6-5/8" Bolt Circle 5-5/8" Pilot 16-1/2" Shoes