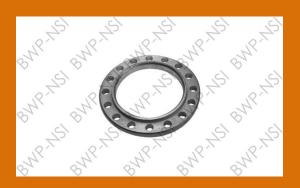

Bolt on Brake Spiders are bolted to Brake Spider Flanges which are welded to the truck.

## **Brake Spider Flanges**

**M-703** 4-1/2" Axles

**M-704** 5" Axles

Speak with a salesperson at: 636-629-5800

Visit our Website

Did you know we have a Buyer Login on our website where you can Check Availability, Delivery Time, Cross References, Prices and Place your Orders Online? Ask us how!