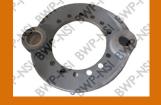

## **Product of the Week! Brake Spiders**

Brake Spiders supports the various components of brake assemblies

There are 2 types of Brake Spiders, weld on and bolt on.

Weld on Brake Spiders are welded directly to the truck.

## Weld on Brake Spiders

M-2650

Dana 5-1/8 Pilot 16-1/2 Shoes

M-2652

Dana 5-1/8 Pilot 12-1/4 Shoes

**Bolt on Brake Spiders** 

**M-737** 

Universal 16 Hole 6-5/8" Bolt Circle 5-5/8" Pilot 16-1/2" Shoes

M-769

Dana 8 Hole 6-5/8" Bolt Circle 5-5/8" Pilot 12-1/4" Shoes

**M-772** 

Eaton 12 Hole 6-5/8" Bolt Circle 5-5/8" Pilot 12-1/4" Shoes