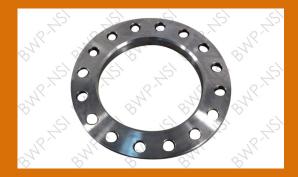

Bolt on Brake Spiders are bolted to Brake Spider Flanges which are welded to the truck.

## **Brake Spider Flanges**

**M-703** 4-1/2" Axles

**M-704** 5" Axles

Speak with a salesperson at: 636-629-5800

Visit our Website

Did you know we have a Buyer Login on our website where you can Check Availability, Delivery Time, Cross References, Prices and Place your Orders Online? Ask us how!