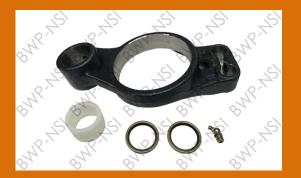

## Weld on Brake Spiders

M-2650

Dana 5-1/8 Pilot 16-1/2 Shoes

M-2652

Dana 5-1/8 Pilot 12-1/4 Shoes

**Bolt on Brake Spiders** 

**M-737** 

Universal 16 Hole 6-5/8" Bolt Circle 5-5/8" Pilot 16-1/2" Shoes

M-769

Dana 8 Hole 6-5/8" Bolt Circle 5-5/8" Pilot 12-1/4" Shoes

**M-772** 

Eaton 12 Hole 6-5/8" Bolt Circle 5-5/8" Pilot 12-1/4" Shoes