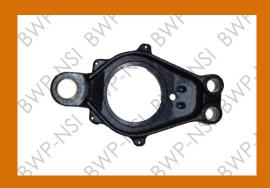

## Weld on Brake Spiders

M-2650

Dana 5-1/8 Pilot 16-1/2 Shoes

M-2652

Dana 5-1/8 Pilot 12-1/4 Shoes

**Bolt on Brake Spiders** 

**M-737** 

Universal 16 Hole 6-5/8" Bolt Circle 5-5/8" Pilot 16-1/2" Shoes

M-769

Dana 8 Hole 6-5/8" Bolt Circle 5-5/8" Pilot 12-1/4" Shoes

**M-772** 

Eaton 12 Hole 6-5/8" Bolt Circle 5-5/8" Pilot 12-1/4" Shoes